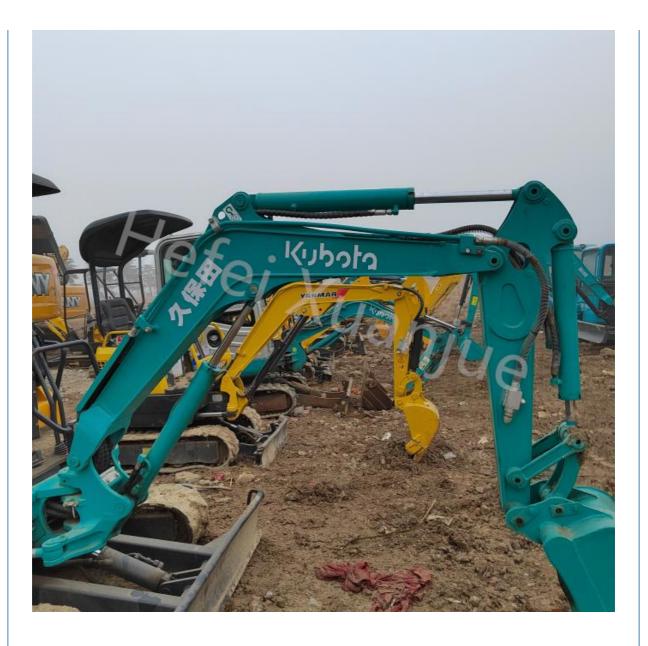

# **Product Specification**

| Max Digging Depth:  | 2320mm                                                                                          |
|---------------------|-------------------------------------------------------------------------------------------------|
| Machine Type:       | Crawler Mini Excavator                                                                          |
| Max Digging Height: | 3880mm                                                                                          |
| Condition:          | Used                                                                                            |
| Engine Model:       | D1105-E4                                                                                        |
| Weight:             | 2365kg                                                                                          |
| Rated Power:        | 14kw                                                                                            |
| Walking Speed:      | 2.2/4.3km/h                                                                                     |
| Highlight:          | Mini Used Excavator 4.3km/H,<br>Second Hand Mini Excavator,<br>Crawler Type Used Mini Excavator |

### **Technical Parameters:**

| Product Name       | Used Mini Excavator    |
|--------------------|------------------------|
| Engine Model       | D1105-E4               |
| Max Digging Height | 3880mm                 |
| Machine Type       | Crawler Mini Excavator |
| Rated Power        | 14kw                   |
| Bucket Capacity    | 0.054m <sup>3</sup>    |
| Max Digging Depth  | 2320mm                 |
| Weight             | 2365kg                 |
| Condition          | Used                   |
| Walking Speed      | 2.2/4.3km/h            |