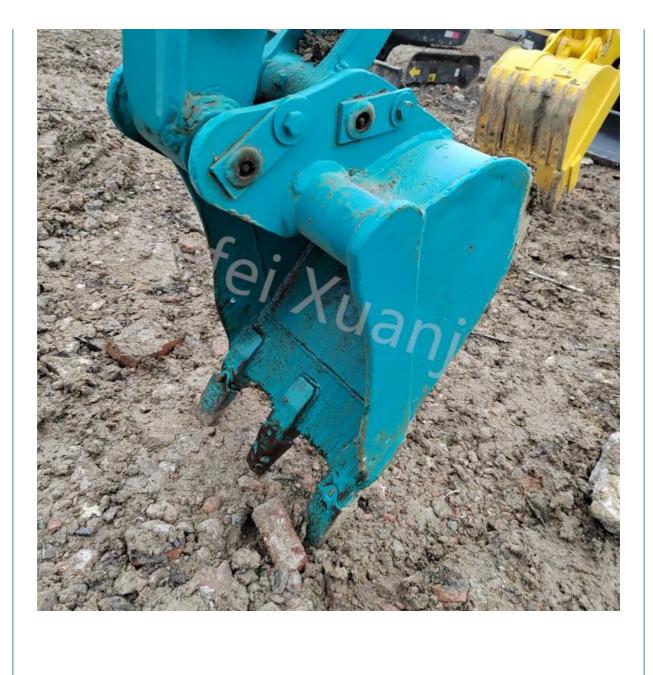

 $\textbf{Bucket Capacity:} With a bucket capacity of 0.054 m^3, this excavator can easily handle materials such as dirt, gravel, and sand.$ 

**Walking Speed:** The excavator has a two-speed transmission system, allowing for a maximum walking speed of 2.2km/h in low gear and 4.3km/h in high gear, making it highly efficient on the job site.