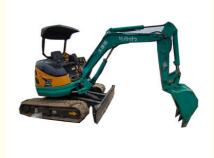

# Second Hand Mini Excavator D1105-E4 Engine Model Walking Speed 2.2 / 4.3km/H

# **Product Specification**

| Max Digging Depth:  | 2320mm                                                                                          |
|---------------------|-------------------------------------------------------------------------------------------------|
| Machine Type:       | Crawler Mini Excavator                                                                          |
| Max Digging Height: | 3880mm                                                                                          |
| Condition:          | Used                                                                                            |
| Engine Model:       | D1105-E4                                                                                        |
| Weight:             | 2365kg                                                                                          |
| Rated Power:        | 14kw                                                                                            |
| Walking Speed:      | 2.2/4.3km/h                                                                                     |
| Highlight:          | Mini Used Excavator 4.3km/H,<br>Second Hand Mini Excavator,<br>Crawler Type Used Mini Excavator |

#### Used Mini Excavator - Kubota 20

The Used Mini Excavator Kubota 20 is a second-hand mini excavator that is perfect for small construction projects, landscaping, and agricultural work. With its durable construction and powerful engine, this excavator can handle tough digging and loading tasks with ease. Product Specifications