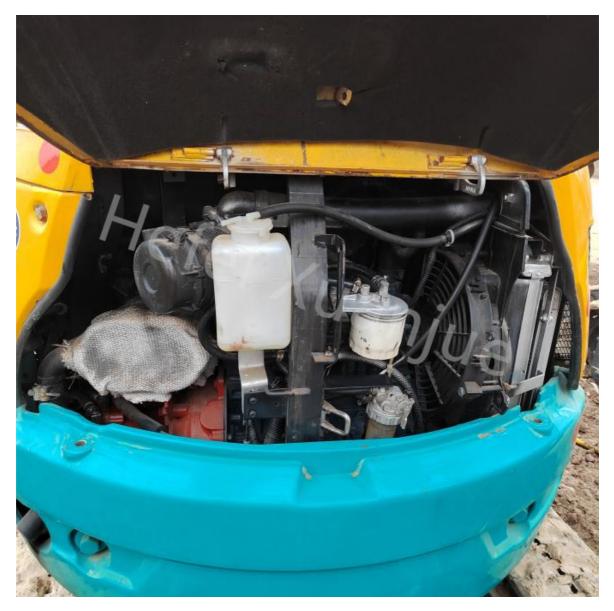

Our Used Mini Excavator is a second-hand machine that has been thoroughly inspected and refurbished to ensure its excellent working condition. It is compact in size, making it easy to maneuver in small spaces and transport to different job sites. Its main features include: **Rated Power:** The Used Mini Excavator is equipped with a powerful 14kw engine, providing sufficient power to complete various tasks.

 $\textbf{Bucket Capacity:} With a bucket capacity of 0.054 m^3, this excavator can easily handle materials such as dirt, gravel, and sand.$ 

**Walking Speed:** The excavator has a two-speed transmission system, allowing for a maximum walking speed of 2.2km/h in low gear and 4.3km/h in high gear, making it highly efficient on the job site.

Weight: Weighing in at 2365kg, this mini excavator is lightweight yet sturdy, ensuring stability and easy transport.

**Engine Model:** The engine model used in our Used Mini Excavator is the reliable D1105-E4, known for its durability and fuel efficiency. With these features, our Used Mini Excavator is suitable for a wide range of tasks, including digging, trenching, and demolition work. It is also perfect for use in tight spaces, such as urban construction sites or residential areas. Why Choose Our Used Mini Excavator?