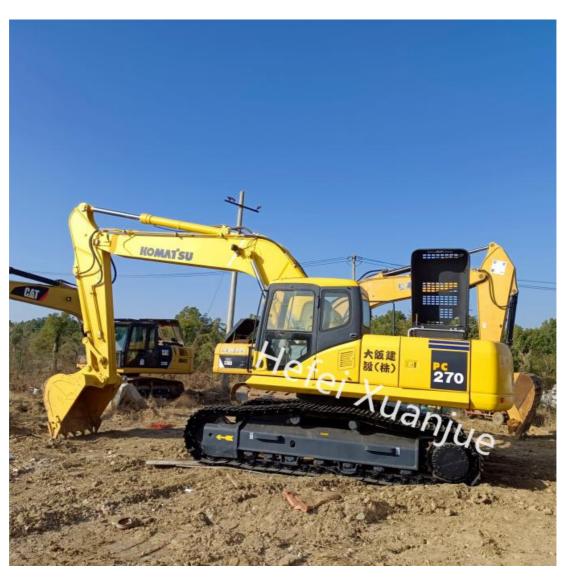

# Earth Moving Used Komatsu PC270 Excavator 27.46t For Heavy Duty **Applications**

## **Product Description:**

Komatsu Construction Excavator is the perfect choice for earth moving and construction projects. This model features a Komatsu SAA6D107E-1 engine, 5.5/4.2/3.1Km/h travel speed, 1.2 cubic meters bucket capacity, 439 L/min maximum main pump flow, and 37.3Mpa travel hydraulic circuit. With its versatility, power, and reliability, this Komatsu Earth Moving Excavator is ideal for taking on any project. The Komatsu Hydraulic Excavator delivers superior performance in any construction or earth moving project, while minimizing downtime and fuel costs. With its high performance design, this industrial-grade excavator is up to any task.

## **Applications:**

Used Komatsu Excavator is a powerful and reliable excavator model, ideal for a variety of earth-moving applications. This used Komatsu PC270 Digging Excavator model features a Komatsu SAA6D107E-1 engine with a maximum output of 123kW and a fuel tank capacity of 400L, allowing for long shifts and heavy-duty excavation projects. The Komatsu PC270 provides a bucket digging force of 172kN, making it a reliable choice for a wide range of earth-moving operations. This Komatsu Digging Excavator is a perfect choice for construction, demolition, and other earth-moving applications. It is a reliable and efficient choice for any earth-moving job, ensuring that projects are completed on time and on budget.