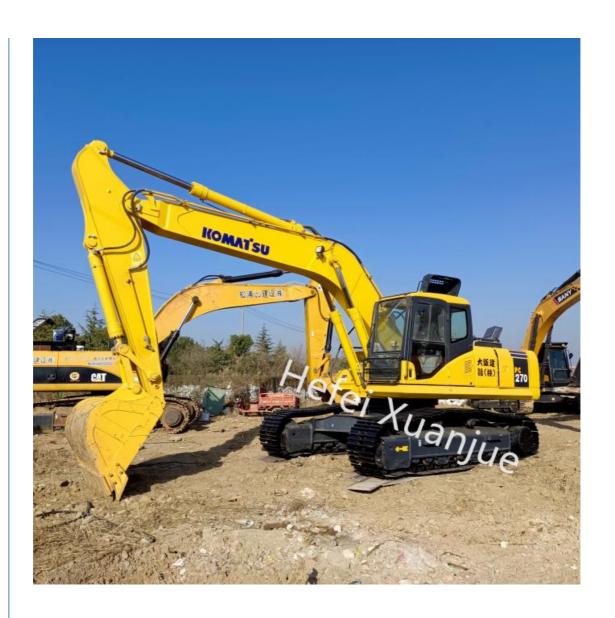

# Earth Moving Used Komatsu PC270 Excavator 27.46t For Heavy Duty **Applications**

## **Product Description:**

Komatsu Construction Excavator is the perfect choice for earth moving and construction projects. This model features a Komatsu SAA6D107E-1 engine, 5.5/4.2/3.1Km/h travel speed, 1.2 cubic meters bucket capacity, 439 L/min maximum main pump flow, and 37.3Mpa travel hydraulic circuit. With its versatility, power, and reliability, this Komatsu Earth Moving Excavator is ideal for taking on any project. The Komatsu Hydraulic Excavator delivers superior performance in any construction or earth moving project, while minimizing downtime and fuel costs. With its high performance design, this industrial-grade excavator is up to any task.

## **Applications:**

Used Komatsu Excavator is a powerful and reliable excavator model, ideal for a variety of earth-moving applications. This used Komatsu PC270 Digging Excavator model features a Komatsu SAA6D107E-1 engine with a maximum output of 123kW and a fuel tank capacity of 400L, allowing for long shifts and heavy-duty excavation projects. The Komatsu PC270 provides a bucket digging force of 172kN, making it a reliable choice for a wide range of earth-moving operations. This Komatsu Digging Excavator is a perfect choice for construction, demolition, and other earth-moving applications. It is a reliable and efficient choice for any earth-moving job, ensuring that projects are completed on time and on budget.