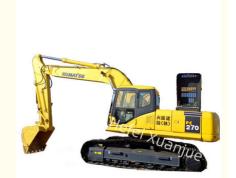

# Earth Moving Used Komatsu PC270 Excavator 27.46t For Heavy Duty **Applications**

## **Product Description:**

Komatsu Construction Excavator is the perfect choice for earth moving and construction projects. This model features a Komatsu SAA6D107E-1 engine, 5.5/4.2/3.1Km/h travel speed, 1.2 cubic meters bucket capacity, 439 L/min maximum main pump flow, and 37.3Mpa travel hydraulic circuit. With its versatility, power, and reliability, this Komatsu Earth Moving Excavator is ideal for taking on any project. The Komatsu Hydraulic Excavator delivers superior performance in any construction or earth moving project, while minimizing downtime and fuel costs. With its high performance design, this industrial-grade excavator is up to any task.

## **Applications:**

Used Komatsu Excavator is a powerful and reliable excavator model, ideal for a variety of earth-moving applications. This used Komatsu PC270 Digging Excavator model features a Komatsu SAA6D107E-1 engine with a maximum output of 123kW and a fuel tank capacity of 400L, allowing for long shifts and heavy-duty excavation projects. The Komatsu PC270 provides a bucket digging force of 172kN, making it a reliable choice for a wide range of earth-moving operations. This Komatsu Digging Excavator is a perfect choice for construction, demolition, and other earth-moving applications. It is a reliable and efficient choice for any earth-moving job, ensuring that projects are completed on time and on budget.