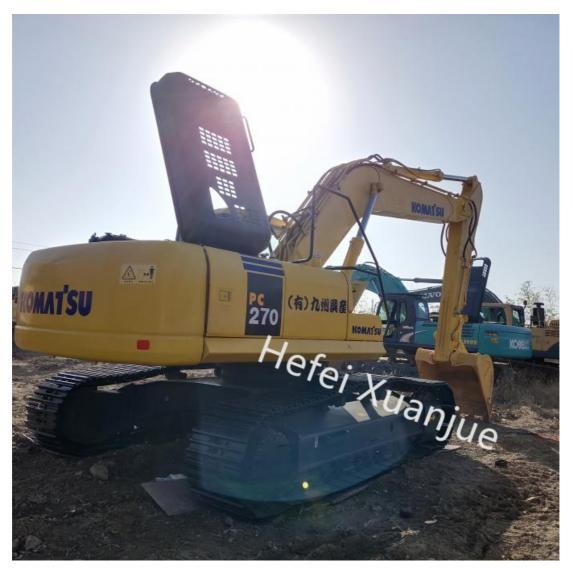

# Earth Moving Used Komatsu PC270 Excavator 27.46t For Heavy Duty **Applications**

## **Product Description:**

Komatsu Construction Excavator is the perfect choice for earth moving and construction projects. This model features a Komatsu SAA6D107E-1 engine, 5.5/4.2/3.1Km/h travel speed, 1.2 cubic meters bucket capacity, 439 L/min maximum main pump flow, and 37.3Mpa travel hydraulic circuit. With its versatility, power, and reliability, this Komatsu Earth Moving Excavator is ideal for taking on any project. The Komatsu Hydraulic Excavator delivers superior performance in any construction or earth moving project, while minimizing downtime and fuel costs. With its high performance design, this industrial-grade excavator is up to any task.

## **Applications:**

Used Komatsu Excavator is a powerful and reliable excavator model, ideal for a variety of earth-moving applications. This used Komatsu PC270 Digging Excavator model features a Komatsu SAA6D107E-1 engine with a maximum output of 123kW and a fuel tank capacity of 400L, allowing for long shifts and heavy-duty excavation projects. The Komatsu PC270 provides a bucket digging force of 172kN, making it a reliable choice for a wide range of earth-moving operations. This Komatsu Digging Excavator is a perfect choice for construction, demolition, and other earth-moving applications. It is a reliable and efficient choice for any earth-moving job, ensuring that projects are completed on time and on budget.