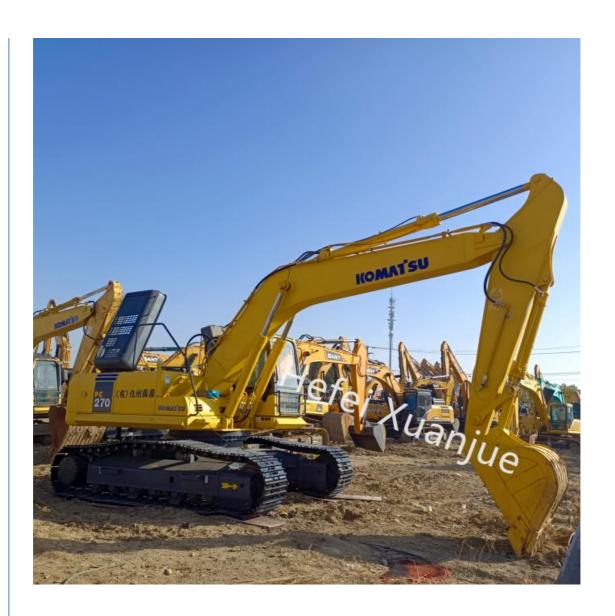

# Earth Moving Used Komatsu PC270 Excavator 27.46t For Heavy Duty **Applications**

## **Product Description:**

Komatsu Construction Excavator is the perfect choice for earth moving and construction projects. This model features a Komatsu SAA6D107E-1 engine, 5.5/4.2/3.1Km/h travel speed, 1.2 cubic meters bucket capacity, 439 L/min maximum main pump flow, and 37.3Mpa travel hydraulic circuit. With its versatility, power, and reliability, this Komatsu Earth Moving Excavator is ideal for taking on any project. The Komatsu Hydraulic Excavator delivers superior performance in any construction or earth moving project, while minimizing downtime and fuel costs. With its high performance design, this industrial-grade excavator is up to any task.

## **Applications:**

Used Komatsu Excavator is a powerful and reliable excavator model, ideal for a variety of earth-moving applications. This used Komatsu PC270 Digging Excavator model features a Komatsu SAA6D107E-1 engine with a maximum output of 123kW and a fuel tank capacity of 400L, allowing for long shifts and heavy-duty excavation projects. The Komatsu PC270 provides a bucket digging force of 172kN, making it a reliable choice for a wide range of earth-moving operations. This Komatsu Digging Excavator is a perfect choice for construction, demolition, and other earth-moving applications. It is a reliable and efficient choice for any earth-moving job, ensuring that projects are completed on time and on budget.