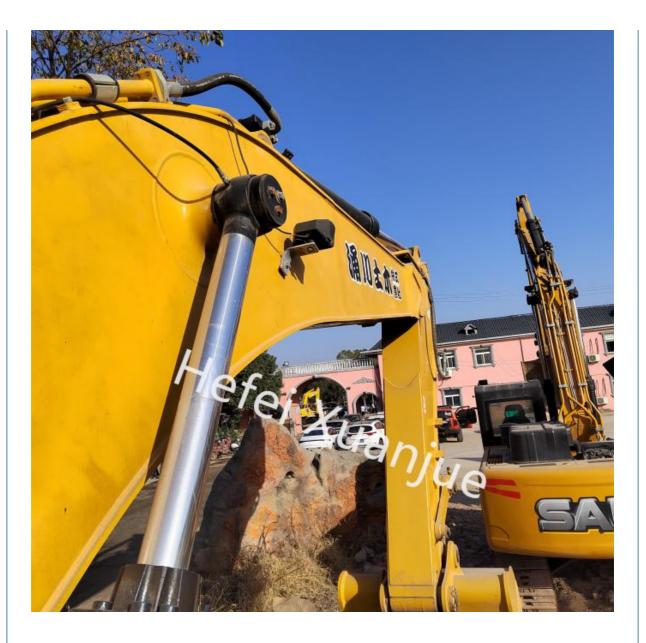

## More Images

Our Product Introduction

#### **Product Description:**

Used CAT Excavators are the perfect choice for any heavy-duty digging job. Boasting CAT's reliable and powerful Cat®C7 engine, these used diggers offer maximum digging heights of up to 9660mm and a bucket capacity of 174, making them ideal for large-scale projects. CAT excavators are renowned for their durability and dependability, and if you're looking for a used digger that can withstand the toughest conditions, then a CAT excavator is for you. With over 2021 years of experience in the digger industry, you can rest assured that your used CAT excavator will offer reliable and consistent performance. Whether you're looking for an excavator for a long-term project or a single job, you can trust a used CAT excavator to be up to the task.