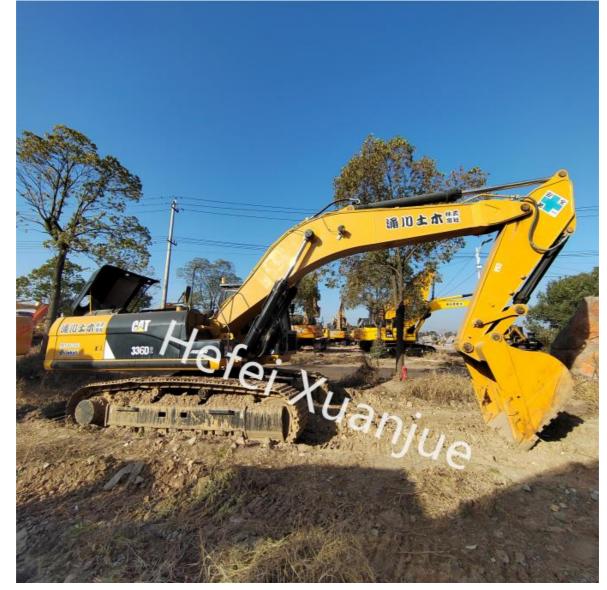

## High Capacity Used Caterpillar 336D Excavator 620L Fuel Tank Capacity 5 Travel Speed

## **Product Specification**

| • | Bucket Capacity: | 222 |
|---|------------------|-----|

- Rotation Speed: 10
- Product Travel Speed: 5
- Max Loading Height: 2710/7200
- Hydraulic System 85 Capacity:
- Max Digging Depth: 7390
- Year: 2020
- Fuel Tank Capacity: 620
- Highlight:

# 336D High-Capacity Caterpillar Excavators 620 Fuel Tank Capacity 5 Travel Speed