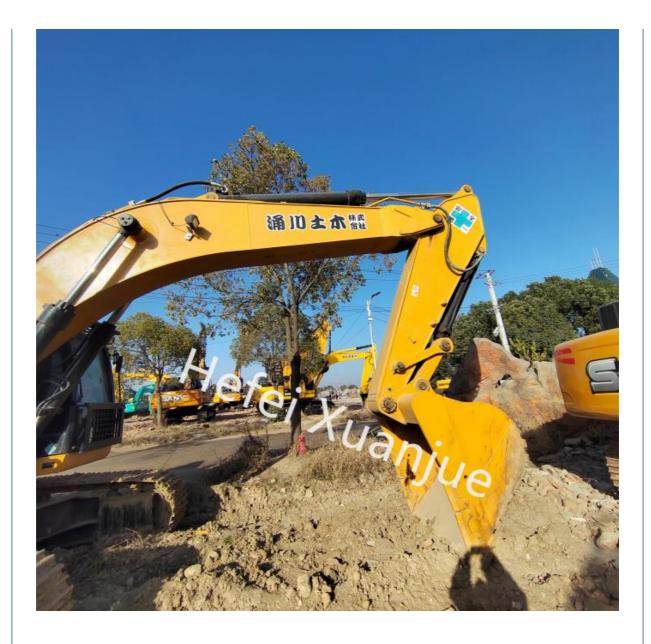

## High Capacity Used Caterpillar 336D Excavator 620L Fuel Tank Capacity 5 Travel Speed

# 336D High-Capacity Caterpillar Excavators 620 Fuel Tank Capacity 5 Travel Speed

#### **Product Description:**

Used CAT Excavators are the perfect choice for any heavy-duty digging job. Boasting CAT's reliable and powerful Cat®C7 engine, these used diggers offer maximum digging heights of up to 9660mm and a bucket capacity of 174, making them ideal for large-scale projects. CAT excavators are renowned for their durability and dependability, and if you're looking for a used digger that can withstand the toughest conditions, then a CAT excavator is for you. With over 2021 years of experience in the digger industry, you can rest assured that your used CAT excavator will offer reliable and consistent performance. Whether you're looking for an excavator for a long-term project or a single job, you can trust a used CAT excavator to be up to the task.

#### **Applications:**

Used CAT Excavators are well-known for their high performance and are the perfect choice for a variety of applications. The Caterpillar 326D is a high-performance, China-made excavator that can handle any job, from digging to loading materials. It has a maximum digging height of 9660, a product travel speed of 5.5, and a fuel tank capacity of 520. This model, released in 2021, is an excellent choice for any application. With its robust design and reliable performance, the CAT 326D is perfect for any job, from construction projects to mining operations. It is the perfect combination of power and efficiency, allowing you to get more done in less time. With its high-quality materials and durable construction, you can trust CAT excavators to do the job right and last for years to come.