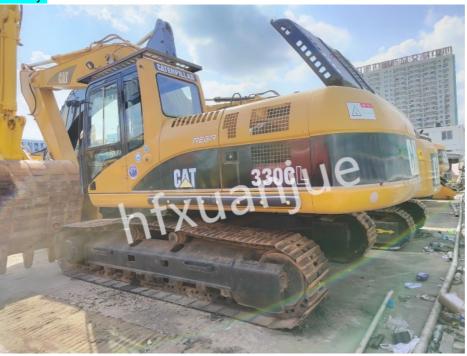

### 330CL 30Tons Used CAT Comfortable Hydraulic Crawler Excavator 330BL Product Description:

The Caterpillar 330CL excavator is a medium and large excavator launched by Caterpillar in 2004. The Caterpillar 330CL excavator is a product that is continuously developed and improved. Its performance and reliability have been continuously improved, becoming One of Caterpillar's best-selling products

#### Product Details:

| CAT 330CL         |
|-------------------|
| 30ton             |
| 1.7m <sup>3</sup> |
| 11201mm           |
| 3429mm            |
| 3734mm            |
| 4039mm            |
| 864mm             |
| 3429mm            |
| 2591mm            |
| 488mm             |
| 3505mm            |
| 8117mm            |
| 7644mm            |
|                   |