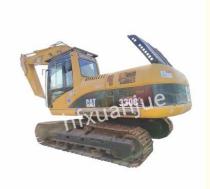

### 330CL 30Tons Used CAT Comfortable Hydraulic Crawler Excavator 330BL Product Description:

The Caterpillar 330CL excavator is a medium and large excavator launched by Caterpillar in 2004. The Caterpillar 330CL excavator is a product that is continuously developed and improved. Its performance and reliability have been continuously improved, becoming One of Caterpillar's best-selling products

#### Product Details:

| CAT 330CL         |
|-------------------|
| 30ton             |
| 1.7m <sup>3</sup> |
| 11201mm           |
| 3429mm            |
| 3734mm            |
| 4039mm            |
| 864mm             |
| 3429mm            |
| 2591mm            |
| 488mm             |
| 3505mm            |
| 8117mm            |
| 7644mm            |
|                   |