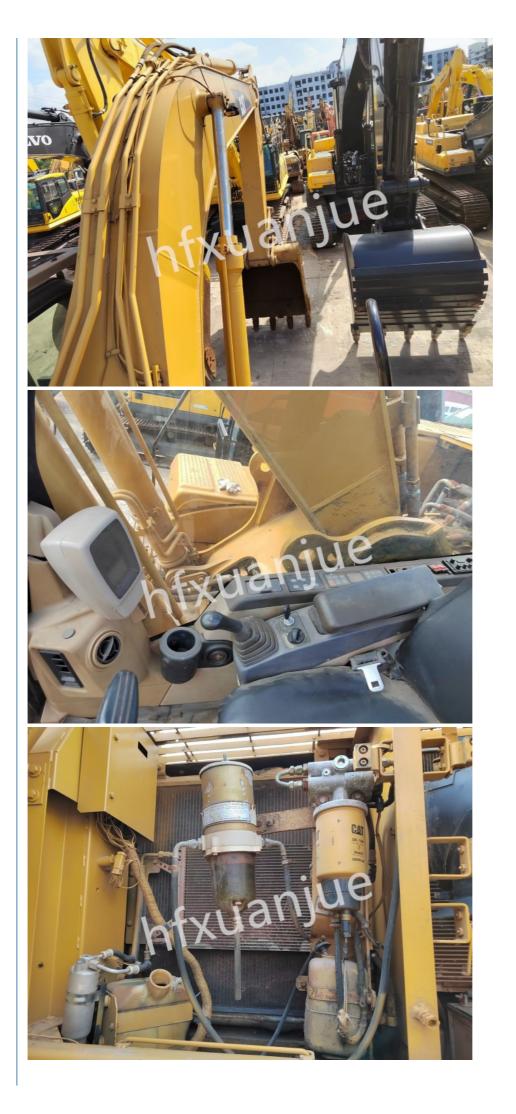

#### Advantage:

1, Powerful: It adopts a high-performance engine to provide strong power and is capable of various heavy-duty excavation tasks.

2, Flexible operation: Equipped with advanced hydraulic system and control system, the machine's operation is more flexible and it can complete various excavation operations more accurately.

3,Safe and reliable: It has multiple safety protection functions, such as automatic idle, safety locking and emergency braking, etc. to ensure the safety of operators.

4,Easy maintenance: It adopts an easy-maintenance design to facilitate operators to maintain and maintain the machine. 5,Strong durability: High-quality materials and advanced manufacturing processes are used to ensure the durability and reliability of the machine.