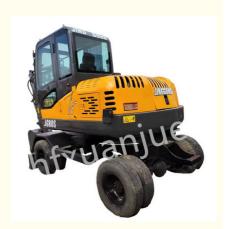

## Small Jinggong 80S Wheeled Used Hydraulic Excavator

# 80S Used Hydraulic Excavator High Strength Steel Plate Small Excavator

PRODUCT DESCRIPTION

It features a high-performance engine that provides strong power to handle a variety of gardening tasks with ease. Humanized design, easy to operate and use, flexible steering system, can easily cope with various complex terrains. High-quality materials and advanced manufacturing processes ensure high durability.

#### **PRODUCT DETAILS**

Xuanjue serves you, operates with integrity and serves with heart

| Boom length              | 3300mm |
|--------------------------|--------|
| Bucket arm length        | 1850mm |
| Rotary overload pressure | 16mpa  |
| full spin time           | 5.5s   |
| fuel quantity            | ≥4L/h  |
| Fuel tank capacity       | 110L   |
| Gradeability (high/low)  | 58/30% |