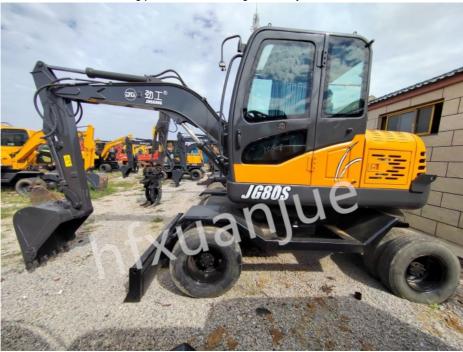

## Small Jinggong 80S Wheeled Used Hydraulic Excavator

# 80S Used Hydraulic Excavator High Strength Steel Plate Small Excavator

PRODUCT DESCRIPTION

It features a high-performance engine that provides strong power to handle a variety of gardening tasks with ease. Humanized design, easy to operate and use, flexible steering system, can easily cope with various complex terrains. High-quality materials and advanced manufacturing processes ensure high durability.

#### **PRODUCT DETAILS**

Xuanjue serves you, operates with integrity and serves with heart

| Boom length              | 3300mm |
|--------------------------|--------|
| Bucket arm length        | 1850mm |
| Rotary overload pressure | 16mpa  |
| full spin time           | 5.5s   |
| fuel quantity            | ≥4L/h  |
| Fuel tank capacity       | 110L   |
| Gradeability (high/low)  | 58/30% |