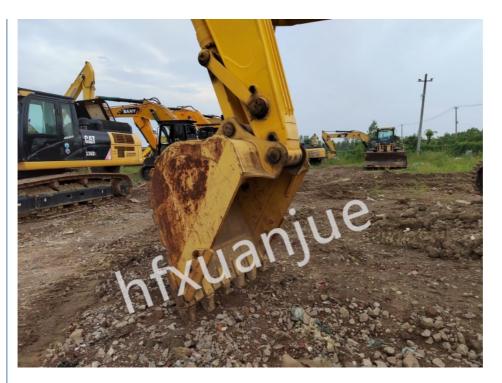

### **Product Specification**

Travel Hydraulic Circuit: 37.3mpa
Rotary Hydraulic Circuit: 27.9mpa
Control Hydraulic Circuit: 3.2mpa
Bucket Capacity: 1.6m³
Ground Voltage: 0.69Kpa
Digging Force Of Stick: 174kN
Bucket Digging Force: 231kN

#### PRODUCT DESCRIPTION

It adopts a high-durability design to ensure strong digging and fast walking. It adopts a low-noise design to reduce the driver's ear noise; the new shock absorber greatly reduces the vibration of the driver's seat; the large-capacity fully automatic air conditioner with external air introduction keeps the cab at a more comfortable temperature all year round.