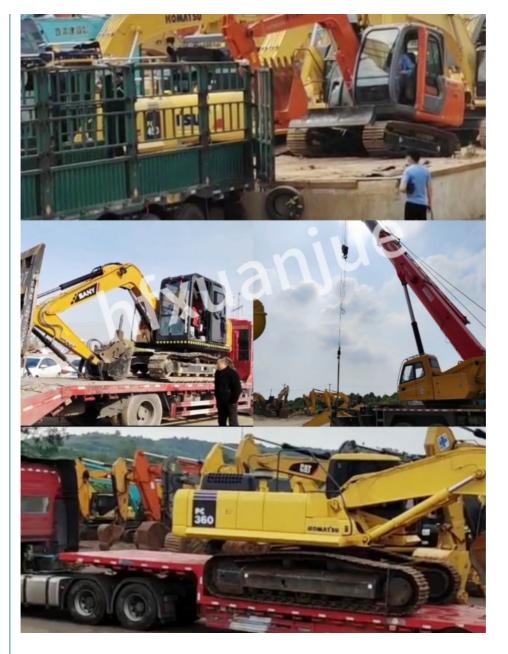

## **PACKING AND SHIPPING**

- 1. Bulk carrier: Suitable for larger construction equipment without disassembly.
- 2. Container: The cheapest and fastest way is to put the machine into the container that needs to be disassembled.