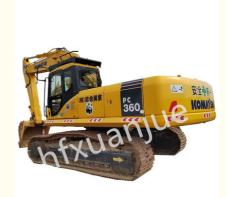

# Second Hand Large Komatsu Used Crawler Excavator 605L Mechanical

# 36Ton Used Komatsu Excavator 360-7 Efficient Energy-Saving Environmentally Friendly