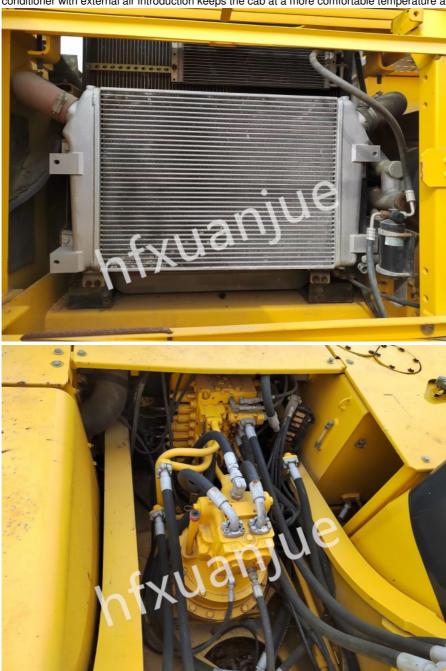

#### PRODUCT DESCRIPTION

It adopts a high-durability design to ensure strong digging and fast walking. It adopts a low-noise design to reduce the driver's ear noise; the new shock absorber greatly reduces the vibration of the driver's seat; the large-capacity fully automatic air conditioner with external air introduction keeps the cab at a more comfortable temperature all year round.

#### **PRODUCT DETAILS**

Xuanjue serves you, operates with integrity and serves with heart

| Boom cylinder - quantity × bore × stroke   | 140×1480×100mm  |
|--------------------------------------------|-----------------|
| Stick cylinder - quantity × bore × stroke  | 160×1825×110mm  |
| Bucket cylinder - quantity × bore × stroke | 150×1285×110 mm |
| Hydraulic broken pipe                      | No              |
| Tank                                       | 605L            |
| Hydraulic tank                             | 188 liters      |
| Oil change amount                          | 35 liters       |